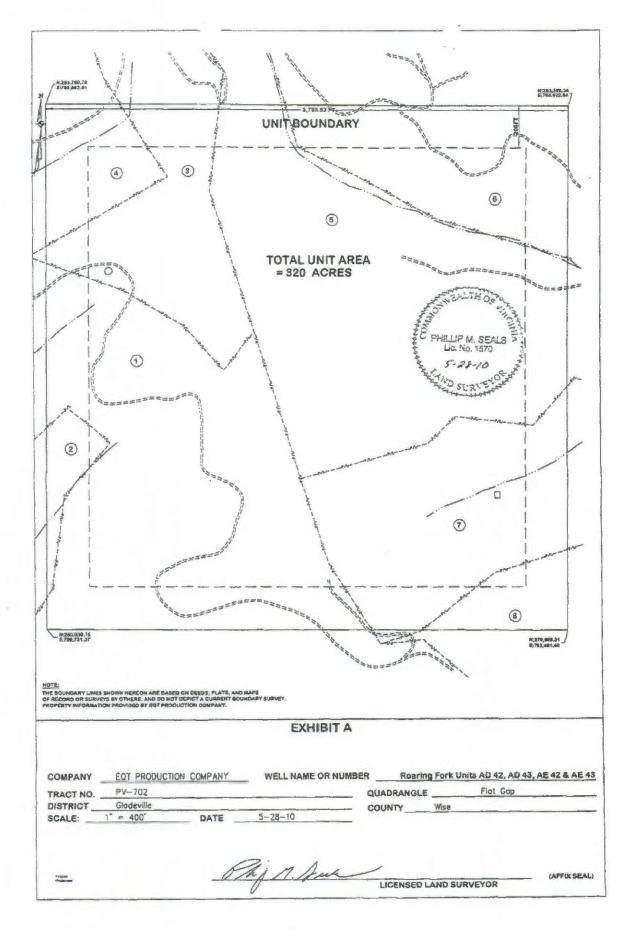

#### VIRGINIA:

BEFORE THE VIRGINIA GAS AND OIL BOARD

APPLICANT: **EQT PRODUCTION COMPANY** ) VIRGINIA GAS ) AND OIL BOARD RELIEF SOUGHT: ESTABLISHMENT OF A PROVISIONAL DRILLING UNIT CONSISTING OF 320 ACRES DESCRIBED ) DOCKET NO. AND DEPICTED IN EXHIBIT A (herein "Subject Lands" VGOB 10/07/20-2761 PURSUANT TO VA CODE § 45.1-361.20; FOR THE DRILLING OF HORIZONTAL CONVENTIONAL GAS WELLS LEGAL DESCRIPTION: SUBJECT DRILLING UNIT SERVED BY WELL: VH-531483 TO BE DRILLED IN THE LOCATION DEPICTED ON "EXHIBIT A" HERETO, FLAT GAP QUADRANGLE GLADEVILLE MAGISTERIAL DISTRICT WISE COUNTY, VIRGINIA

An establishment of a provisional unit for the exploration, development and production of conventional natural gas from the pool defined as the top of the Mississippi-Devonian Age formations, including, but not limited to, the Weir, Big Lime, Berea, Devonian Shale, and all zones in communication therewith and all productive extensions thereof (hereinafter the "Pool"), underlying the area, as depicted in Exhibit "A" and described as follows:

Said boundaries are described using the State Plane Coordinate System as required by 4 VAC 25-160-50.5.c.

Beginning at approximate Virginia State Plane Coordinate (NAD 1927, South Zone): N: 283,760.78; E: 789,892.81, thence East to Virginia State Plane Coordinate (NAD 1927, South Zone): N 283,599.34; E 793,622.84; thence South to Virginia State Plane Coordinate (NAD 1927, South Zone): N 279,869.31; E 793,461.40; thence West to Virginia State Plane Coordinate (NAD 1927, South Zone): N 280,030.75; E 789,731.37; thence North to the point of beginning containing 320.00 acres.

- 5. Relief Granted: Granting of such other relief as is merited by the evidence and is just and equitable whether or not such relief has been specifically requested herein shall be and hereby is granted.
  - 6. Special Findings: The Board finds:
  - (1) To Establish a Provisional Drilling Unit pursuant to Va. Code § 45.1-361.20;
  - (2) Allow multiple wells within the provisional drilling unit established hereby as depicted on Exhibit "A"
  - (3) Approve that the dimensions of the unit be 3733' by 3733'
  - (4) That the Unit be established with a 300' interior window with a 600' standoff from horizontal wellbores in adjacent units;
  - (5) That the operator be allowed to drill surface locations (top-hole) outside of the unit so long as all production comes from within the interior window of the unit, and
  - (6) That there be a minimum of 600' between any horizontal wellbore and any vertical well producing from that horizon and that
  - (7) The Order provides for multiple wells for maximum drainage.
  - (8) The Board finds the subject drilling unit conforms to the mine development plan and corresponds with mine operations, including, without limitation, the drilling of multiple conventional gas wells in the subject drilling unit.
- 7. <u>Conclusion</u>: Therefore, the requested relief and all terms and provisions set forth above be and hereby are granted and IT IS SO ORDERED.
- 8. Appeals: Appeals of this Order are governed by the provisions of Va. Code Ann. § 45.1-361.9 which provides that any order or decision of the Board may be appealed to the appropriate circuit court.
  - Effective Date: This Order shall be effective as of the date of the Board's approval.

## **Property Ownership Information**

(1)

LEASE NO. 223096L/ PV-702
CHISENHALL & DAY
222.42 ACRES
PENN VIRGINIA OPERATING COMPANY, LLC
surface, oil, gas & coal below DORCHESTER SEAM
DELTA RESOURCES INC. - coal DORCHESTER SEAM & above
GAS 89.31 AC. 27.90 %

(2)

LEASE NO. 223098L/ PV-774
LOUISE GILLENWATER
98.75 ACRES
PENN VIRGINIA OPERATING COMPANY, LLC
oil & gas
LEASE NO. 90689L/ TC-1
F.M. CHISENHALL
96.84 ACRES
AGIN LLC- coal, (EXCEPT DORCHESTER SEAM & ABOVE)
ALPHA LAND & RESERVES LLCcoal lessee
WBRD, LLC - coal
DICKENSON-RUSSELL COAL CO., LLCcoal lessee
GREATER WISE, INC. - coal, DORCHESTER SEAM & above
GAS 5.25 AC. 1.84 %

3

LEASE NO. 223096L/ PV-703
S.J. HORN
55.82 ACRES
PENN VIRGINIA OPERATING COMPANY, LLC
surface, oil, gas & coal below DORCHESTER SEAM
DELTA RESOURCES INC. - coal DORCHESTER SEAM & above
GAS 28.88 AC. 9.03%

(5)

LEASE NO. 906889L/T-942
JOSEPH ADDINGTON
100.54 ACRES
RANGE RESOURCES-PINE MOUNTAIN, INC. oil, gas & cbm
ACIN LLC- coal
ALPHA LAND & RESERVES LLCcoal lessee
WBRD, LLC - coal
DICKENSON-RUSSELL COAL CO., LLC- coal lessee
HEARTWOOD FORESTLAND FUND IV, L.P. -Surface
GAS 95.44 AC. 29.82 %

(4)

LEASE NO. 223098L/ PV-705
S.J. HORN
371,26 ACRES
PENN VIRGINIA OPERATING COMPANY, LLC
surface, oil, gas & coal below DORCHESTER SEAM
DELTA RESOURCES INC. - coal DORCHESTER SEAM & above
GAS 13.16 AC. 4.11 %

(6)

LEASE NO. 906889L/ T-938
LUCINDA HORN
207.00 ACRES
RANGE RESOURCES-PINE MOUNTAIN, INC. oil, gas & chm
ACIN LLC- coal
ALPHA LAND & RESERVES LLCcoal lessee
WBRD, LLC - coal
DICKENSON-RUSSELL COAL CO., LLC- coal lessee
HEARTWOOD FORESTLAND FUND IV, L.P. -Surface
GAS 33.36 AC. 10.43 %

7

LEASE NO. 244775L ROY ADDINGTON et al. 54.34 ACRES surface, coal, oil & gas GAS 46.38 AC. 14.50 %

8

LEASE NO. 906889L/T-943
JOSEPH ADDINGTON
310.84 ACRES
RANGE RESOURCES-PINE MOUNTAIN, INC. ofi, gas & cbm
ACIN LLC- coal
ALPHA LAND & RESERVES LLCcoal lessee
WBRD, LLC - coal
DICKENSON-RUSSELL COAL CO., LLC- coal lessee
HEARTWOOD FORESTLAND FUND IV, L.P. -Surface
GAS 8.22 AC. 2.57 %